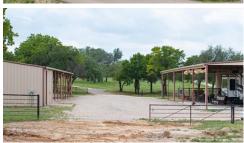

## \$605,000

(817) 578-0609

Don't miss this great opportunity to own two adjoining lots in the highly desirable Santana Ridge subdivision. This property offers a total of 5 scenic acres and features two spacious metal buildings (120x30 and 120x70), updated with partial concrete pads. The larger building is set up for RV use, complete with 50-amp and 110-volt electrical service. One of the buildings includes an enclosed shop space with washer and dryer hookups, providing flexibility for work or storage. Both buildings are already equipped with electricity and are easily convertible into a horse barn with stalls, room for tack and feed, additional storage for all your hobbies, or workshop space. The land boasts a gentle roll and is scattered with mature trees, creating a tranquil, country atmosphere. The property is partially fenced with pipe top rail and sucker rod and includes key improvements such as a water well, electricity, gravel driveway, guttering, and water hydrants. Everything is in place to bring your vision to life. Conveniently located just minutes from downtown Weatherford, Teskeys, and local shopping, this property is also situated in the highly acclaimed Brock ISD. With limited lots left in Santana Ridge, this is a rare opportunity to enjoy country living with room for horses on a flexible property in a prime location.