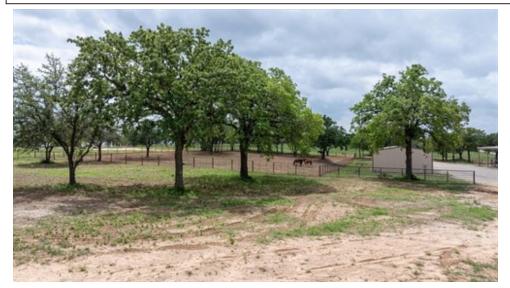

## \$605,000

(817) 578-0609

Don't miss this great opportunity to own two adjoining lots in the highly desirable Santana Ridge subdivision. This property offers a total of 5 scenic acres and features two spacious metal buildings (120x30 and 120x70), updated with partial concrete pads. The larger building is set up for RV use, complete with 50-amp and 110-volt electrical service. One of the buildings includes an enclosed shop space with washer and dryer hookups, providing flexibility for work or storage. Both buildings are already equipped with electricity and are easily convertible into a horse barn with stalls, room for tack and feed, additional storage for all your hobbies, or workshop space. The land boasts a gentle roll and is scattered with mature trees, creating a tranquil, country atmosphere. The property is partially fenced with pipe top rail and sucker rod and includes key improvements such as a water well, electricity, gravel driveway, guttering, and water hydrants. Everything is in place to bring your vision to life. Conveniently located just minutes from downtown Weatherford, Teskeys, and local shopping, this property is also situated in the highly acclaimed Brock ISD. With limited lots left in Santana Ridge, this is a rare opportunity to enjoy country living with room for horses on a flexible property in a prime location.