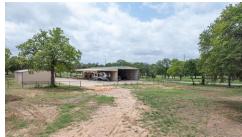

## \$605,000

(817) 578-0609

Don't miss this great opportunity to own two adjoining lots in the highly desirable Santana Ridge subdivision. This property offers a total of 5 scenic acres and features two spacious metal buildings (120x30 and 120x70), updated with partial concrete pads. The larger building is set up for RV use, complete with 50-amp and 110-volt electrical service. One of the buildings includes an enclosed shop space with washer and dryer hookups, providing flexibility for work or storage. Both buildings are already equipped with electricity and are easily convertible into a horse barn with stalls, room for tack and feed, additional storage for all your hobbies, or workshop space. The land boasts a gentle roll and is scattered with mature trees, creating a tranquil, country atmosphere. The property is partially fenced with pipe top rail and sucker rod and includes key improvements such as a water well, electricity, gravel driveway, guttering, and water hydrants. Everything is in place to bring your vision to life. Conveniently located just minutes from downtown Weatherford, Teskeys, and local shopping, this property is also situated in the highly acclaimed Brock ISD. With limited lots left in Santana Ridge, this is a rare opportunity to enjoy country living with room for horses on a flexible property in a prime location.